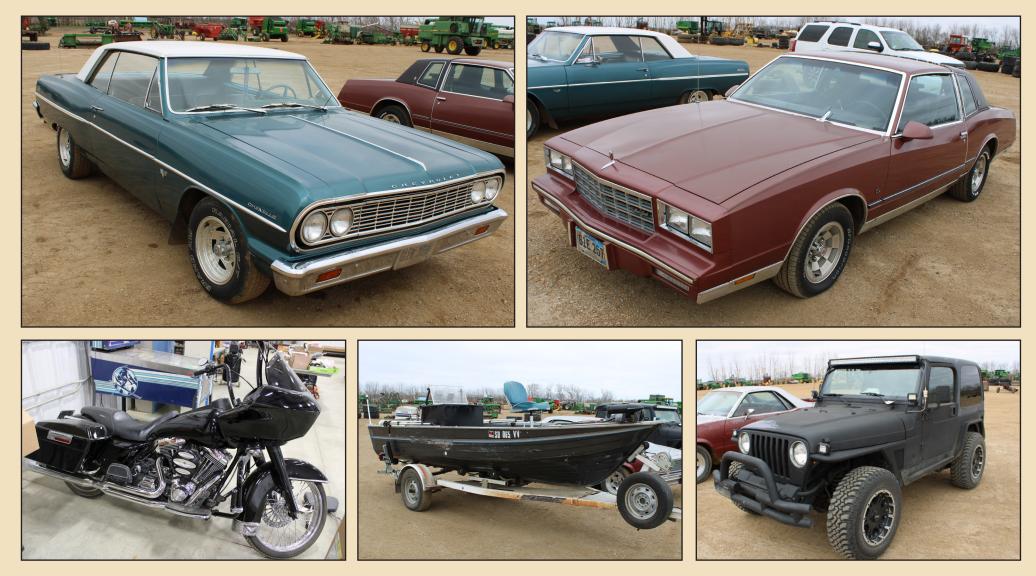

1964 Chevy Chevelle Malibu • 1985 Chevy Monte Carlo • 1978 GMC Caballero • 1978 Chevy Caprice 2 Door • 2002 Harley Davidson Sportsman • 2000 Harley Davidson Road Glide Custom • 1992 Honda CBR600F2 Bike • 1998 Jeep Wrangler • Fishing Boat w/55hp Evinrude